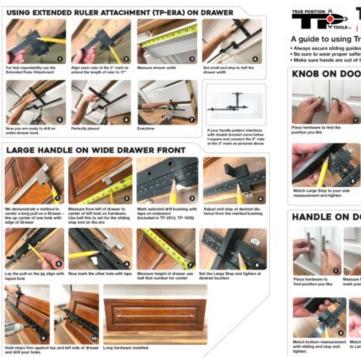

Install Knobs and Handles without the tedious hours of measuring or making jigs – Fast, accurate hardware installation in seconds, every time. Adjust the sliding guides along the laser etched rulers (inch & mm) to precisely match your hardware location and measurements. Tighten the thumbscrews and drill through the hardened bushings, no clamp needed! Reversible design allows you to flip the tool over to the next door without adjustment. Includes additional guide for drawer fronts, and end stop for doors. Install cabinet hardware in minutes, not hours!

- Install handles up to 960mm (38 inches) Centre to Centres
- Included TP-ERA (Extended Ruler Attachment) provides a stop for drawer fronts up to 42" wide
- Case included Rigid plastic case with stainless steel clasps and handle for easy transport
- Doubles as a portable 32mm shelf pin jig
- Reversible for speedy drilling Simply flip tool over for repeated settings on door fronts