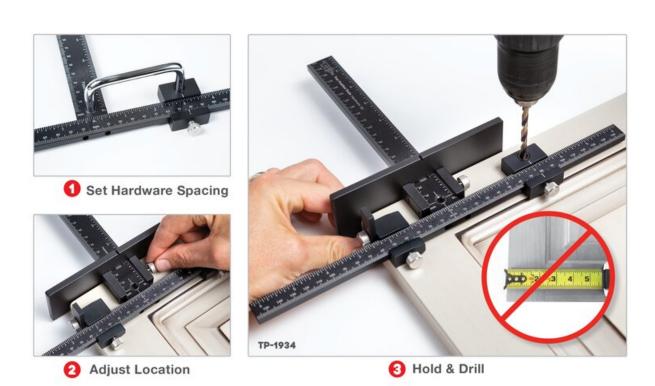

Install Knobs and Handles without the tedious hours of measuring or making jigs – Fast, accurate hardware installation in seconds, every time. Adjust the sliding guides along the laser etched rulers (inch & mm) to precisely match your hardware location and measurements. Tighten the thumbscrews and drill through the hardened bushings, no clamp needed! Reversible design allows you to flip the tool over to the next door without adjustment. Includes additional guide for drawer fronts, and end stop for doors. Install cabinet hardware in minutes, not hours!

- Install handles up to 960mm (38 inches) Centre to Centres
- Included TP-ERA (Extended Ruler Attachment) provides a stop for drawer fronts up to 42" wide
- Case included Rigid plastic case with stainless steel clasps and handle for easy transport
- Doubles as a portable 32mm shelf pin jig
- Reversible for speedy drilling Simply flip tool over for repeated settings on door fronts