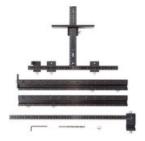

# **Premium Cabinet Hardware Jig**

Part Number: TP-1935

Premium Cabinet Hardware Jig, includes Extension Set, Extended Ruler Attachment, and Carrying Case.

The TP-1935 is our complete hardware drilling solution for hardware up to 38in, plus the bonus of shelf pin holes.

## **Product Description**

The TP-1935 is our complete hardware drilling solution for hardware up to 38" C-C, plus the bonus of shelf pin holes. This is the hardware solution you have been dreaming about! Includes items TP-1934, TP-2312 and TP-ERA, making it the must have professional hardware installation tool. It is the only jig of its kind, addressing virtually every handle on the market as well as the added bonus of installing shelf pins on the go!

- Install handles up to 960mm (38 inches) Centre to Centres
- Included TP-ERA (Extended Ruler Attachment) provides a stop for drawer fronts up to 42" wide
- Case included Rigid plastic case with stainless steel clasps and handle for easy transport
- Doubles as a portable 32mm shelf pin jig
- Reversible for speedy drilling Simply flip tool over for repeated settings on door fronts