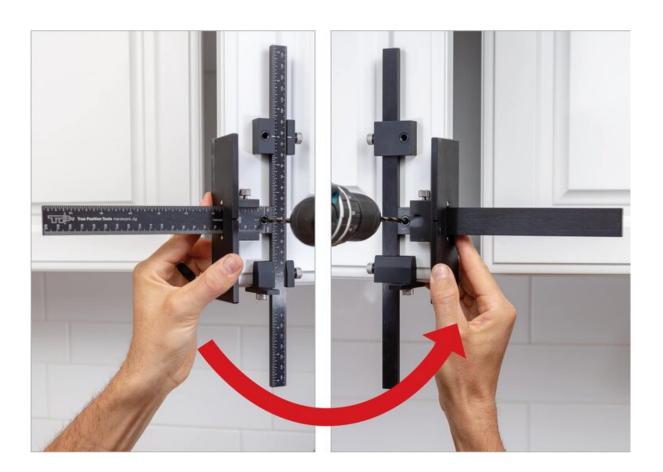

Install Knobs and Handles without the tedious hours of measuring or making jigs – Fast, accurate hardware installation in seconds, every time. Adjust the sliding guides along the laser etched rulers (inch & mm) to precisely match your hardware location and measurements. Tighten the thumbscrews and drill through the hardened bushings, no clamp needed! Reversible design allows you to flip the tool over to the next door without adjustment. Includes additional guide for drawer fronts, and end stop for doors. Install cabinet hardware in minutes, not hours!

- Install handles up to 960mm (38 inches) Centre to Centres
- Included TP-ERA (Extended Ruler Attachment) provides a stop for drawer fronts up to 42" wide
- Case included Rigid plastic case with stainless steel clasps and handle for easy transport
- Doubles as a portable 32mm shelf pin jig
- Reversible for speedy drilling Simply flip tool over for repeated settings on door fronts