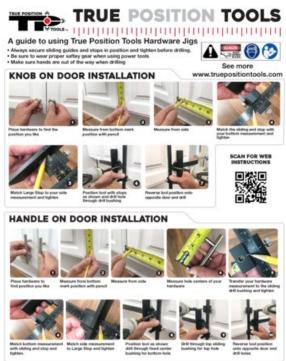

Install Knobs and Handles without the tedious hours of measuring or making jigs – Fast, accurate hardware installation in seconds, every time. Adjust the sliding guides along the laser etched rulers (inch & mm) to precisely match your hardware location and measurements. Tighten the thumbscrews and drill through the hardened bushings, no clamp needed! Reversible design allows you to flip the tool over to the next door without adjustment. Includes additional guide for drawer fronts, and end stop for doors. Install cabinet hardware in minutes, not hours!

- Install handles up to 960mm (38 inches) Centre to Centres
- Included TP-ERA (Extended Ruler Attachment) provides a stop for drawer fronts up to 42" wide
- Case included Rigid plastic case with stainless steel clasps and handle for easy transport
- Doubles as a portable 32mm shelf pin jig
- Reversible for speedy drilling Simply flip tool over for repeated settings on door fronts