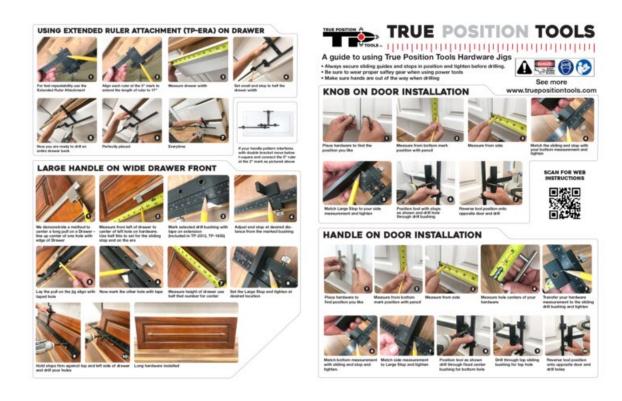

# **Extended Ruler Attachment**

## Part Number: TP-ERA

Extended Ruler Attachment for Cabinet Hardware Jig

The extended ruler attachment eliminates the need to center your cabinet hardware jig on every drawer front which greatly speeds up hardware installation.

Provides a measurable stop for large handles on a door Fits all TP Cabinet Hardware Jigs Metric and Imperial

## **Product Description**

The extended ruler attachment eliminates the need to center your Cabinet Hardware Jig on every drawer front which greatly speeds up hardware installation. Attaches to Hardware Jig for quicker centering on wide drawer fronts or tall doors. Also allows adjustable starting point for line boring in assembled cabinets (please note this feature requires extension set TP-2312 or TP-1935 with marked center lines, 2016 and newer). Includes 17-1/2" ruler w/ 2 sided print, bracket for T-square connection, 2 extra thumbscrews for attaching to extension set. Fits all TP Hardware Jigs. Included ruler attachment provides a stop for drawer fronts up to 42" wide.

## **Included Products**

- 17-1/2" ruler w/ double sided print
- Double Bracket
- 2x Thumbscrews

\_\_\_\_\_