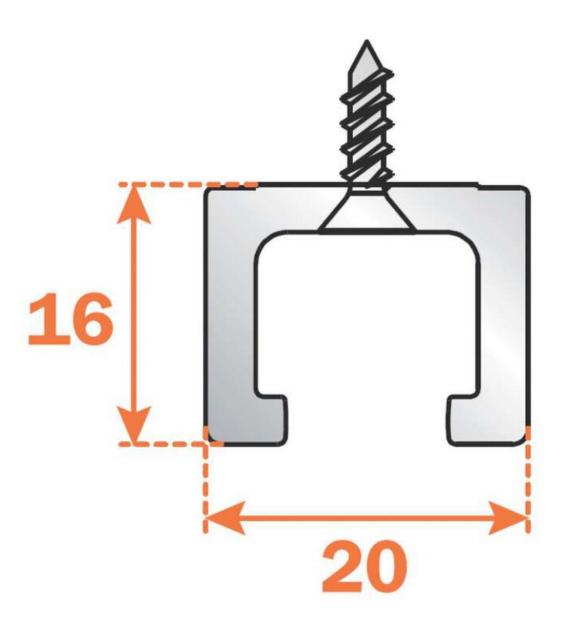

## Concertina Track, Grey, 1180mm

Part Number: SF1GFAG1180

Salice Sliding Track for Concertina Door, Grey Colour, 1180mm Length

Salice's Concertina Doors System has been designed to open both doors on one side only, giving good access to the interior of the cabinet.

## **Product Advantages**

Space taken up by the door in the maximum open position is reduced to a minimum (approximately 80 mm).