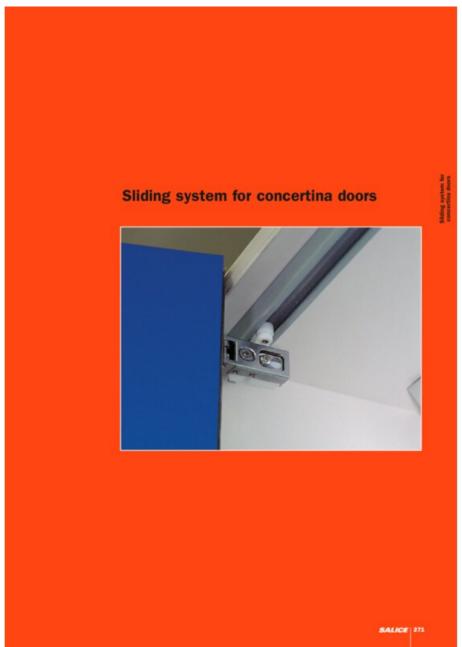

## Concertina Track, Grey, 1180mm

Part Number: SF1GFAG1180

Salice Sliding Track for Concertina Door, Grey Colour, 1180mm Length

Salice's Concertina Doors System has been designed to open both doors on one side only, giving good access to the interior of the cabinet.

## **Product Advantages**

Space taken up by the door in the maximum open position is reduced to a minimum (approximately 80 mm).