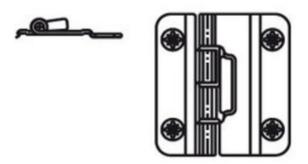

## **Butt Hinge for Concertina System**

Part Number: SF1CXE9

Salice Butt Hinge for Concertina System

Salice's Concertina Doors System has been designed to open both doors on one side only, giving good access to the interior of the cabinet.

## **Product Advantages**

Space taken up by the door in the maximum open position is reduced to a minimum (approximately 80 mm).