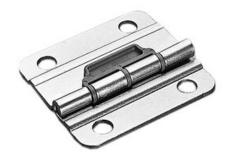

## **Butt Hinge for Concertina System**

Part Number: SF1CXE9

Salice Butt Hinge for Concertina System

Salice's Concertina Doors System has been designed to open both doors on one side only, giving good access to the interior of the cabinet.

## **Product Advantages**

Space taken up by the door in the maximum open position is reduced to a minimum (approximately 80 mm).