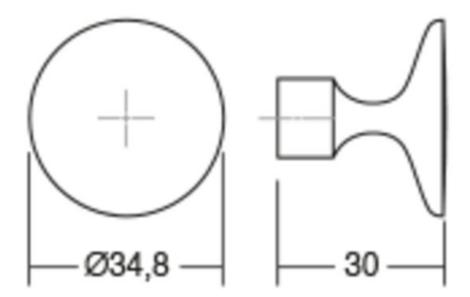

Colour Group - - - - Gold Design - - - - Frank Person Finish Code ----- Brushed Gold Knob Diameter - - - - 34.8 mm Material - - - - Zinc Diecast Mounting Type - - - - - M4 Machine Screw Projection (Height) ----- 30 mm