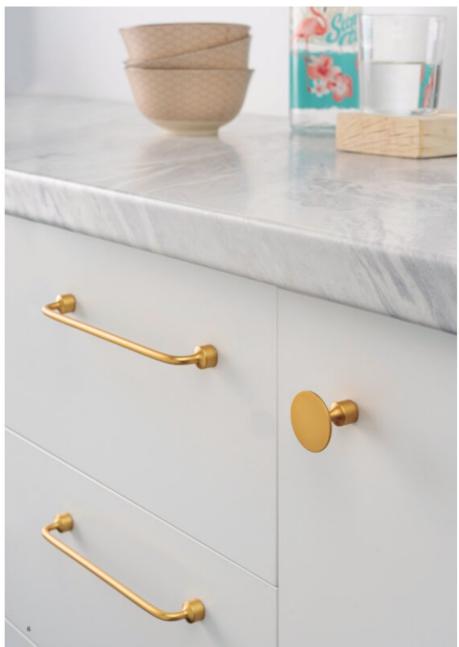

### Floid Knob 35x30mm Brushed Gold

Part Number: V0495035Z28

Land Knob, 35x30mm, Brushed Gold

Floid knobs present a sophisticated elegance that complements classic and transitional design aesthetics. Pairs perfectly with Floid handles.

## **Product Description**

Floid is a knob manufactured in zamak and designed by Frank Person. With a subtle minimalist design, it fully integrates with all types of furniture in bedrooms, dressing rooms, bathrooms, kitchens and offices adding a touch of vintage aesthetics. This round shaped knob has a cylindrical foot which gives it a simple, discrete air when fitted to drawers and cupboard doors. Available in four finishes -brushed gold, matte black, tin and antique brass- it can be combined with an infinite number of colours and furniture. The Floid collection is made up of knobs, handles and wall hooks which, when combined between them, create perfectly harmonious surroundings.