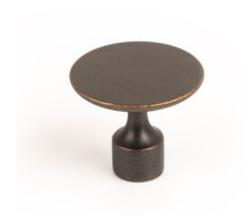

## Floid Knob 35x30mm Antique Brass

Part Number: V0495035Z614

Land Knob, 35x30mm, Antique Brass

Floid knobs present a sophisticated elegance that complements classic and transitional design aesthetics. Pairs perfectly with Floid handles.

### **Product Description**

Floid is a knob manufactured in zamak and designed by Frank Person. With a subtle minimalist design, it fully integrates with all types of furniture in bedrooms, dressing rooms, bathrooms, kitchens and offices adding a touch of vintage aesthetics. This round shaped knob has a cylindrical foot which gives it a simple, discrete air when fitted to drawers and cupboard doors. Available in four finishes -brushed gold, matte black, tin and antique brass- it can be combined with an infinite number of colours and furniture. The Floid collection is made up of knobs, handles and wall hooks which, when combined between them, create perfectly harmonious surroundings.