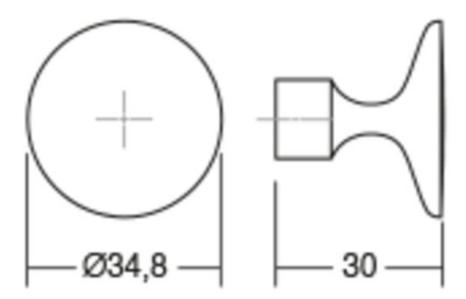

Colour Group - - - - Brown Design - - - - Frank Person Finish Code ----- Antique Brass Material - - - - Zinc Diecast Projection (Height) ----- 30 mm