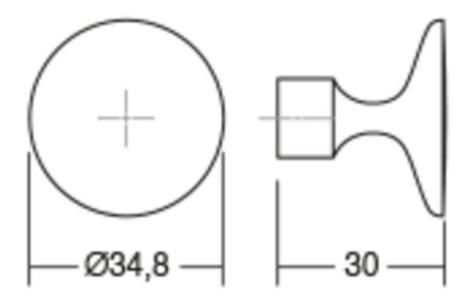

Colour Group - - - - Black Design - - - - Frank Person Finish Code ----- Matte Black Knob Diameter - - - - 34.8 mm Material - - - - Zinc Diecast Mounting Type - - - - - M4 Machine Screw Projection (Height) ----- 30 mm