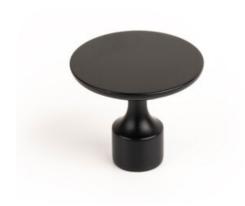

## Floid Knob 35x30mm Matte Black

Part Number: V0495035ZM2

Land Knob, 35x30mm, Matte Black

Floid knobs present a sophisticated elegance that complements classic and transitional design aesthetics. Pairs perfectly with Floid handles.

## **Product Description**

Floid is a knob manufactured in zamak and designed by Frank Person. With a subtle minimalist design, it fully integrates with all types of furniture in bedrooms, dressing rooms, bathrooms, kitchens and offices adding a touch of vintage aesthetics. This round shaped knob has a cylindrical foot which gives it a simple, discrete air when fitted to drawers and cupboard doors. Available in four finishes -brushed gold, matte black, tin and antique brass- it can be combined with an infinite number of colours and furniture. The Floid collection is made up of knobs, handles and wall hooks which, when combined between them, create perfectly harmonious surroundings.