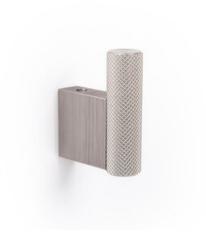

# Hook GRAF stainelss steel look 14x42x50

Part Number: V7009014L24

Graf Hook by Viefe (7009)

The Graf hook nicely rounds out this family of hardware. The knurled texture can keep clothing from slipping off the hook without any worry of damage to clothing.

### **Product Description**

The wall hook Graf is characterized by the elegance of its shapes. It is a fashionable product which reproduces the mesh surface characteristic of knobs and handles from the Graf collection and it ensures a strong grip on garments and accessories that you wish to hang on it. Made in aluminium, it's the ideal wall hook to create an infinite number of combinations by playing around with Graf and Graf Big knobs and handles. They allow you to create sophisticated and elegant compositions on any type of wall. Its characteristic industrial style design created by the Viefe® Team, comes in three different easily combinable finishes.