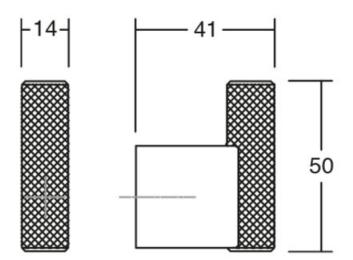

Design - - - - Viefe® Team Finish Code ----- Stainless Steel Look Knob Diameter - - - - 14 mm Overall Length - - - - 50 mm Projection (Height) ----- 41 mm

## **Product Advantages**

Available in 3 finishes:

- Stainless Steel
- · Brushed Dark Brass
- Brushed Black

Length (Visible from Front Height): 50mm

Width: 14mm

Projection height: 41mm

Can be fixed to the wall with included screw