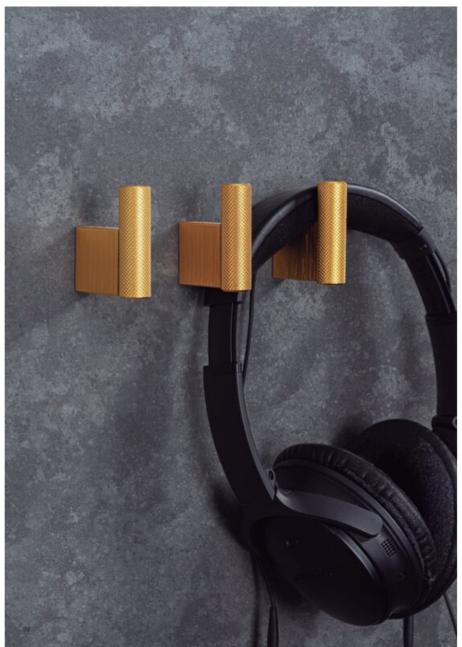

### **Product Description**

The wall hook Graf is characterized by the elegance of its shapes. It is a fashionable product which reproduces the mesh surface characteristic of knobs and handles from the Graf collection and it ensures a strong grip on garments and accessories that you wish to hang on it. Made in aluminium, it's the ideal wall hook to create an infinite number of combinations by playing around with Graf and Graf Big knobs and handles. They allow you to create sophisticated and elegant compositions on any type of wall. Its characteristic industrial style design created by the Viefe® Team, comes in three different easily combinable finishes.

## **Product Advantages**

Available in 3 finishes:

- Stainless Steel
- · Brushed Dark Brass
- Brushed Black

Length (Visible from Front Height): 50mm

Width: 14mm

Projection height: 41mm

Can be fixed to the wall with included screw