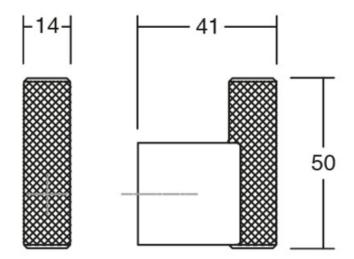

| Colour Group        | Gold        |
|---------------------|-------------|
| Design              | Viefe® Team |
| Finish Code         | Dark Brass  |
| Knob Diameter       | 14 mm       |
| Material            | Aluminium   |
| Overall Length      | 50 mm       |
| Projection (Height) | 41 mm       |

## **Product Advantages**

Available in 3 finishes:

- Stainless Steel
- · Brushed Dark Brass
- Brushed Black

Length (Visible from Front Height): 50mm

Width: 14mm

Projection height: 41mm

Can be fixed to the wall with included screw