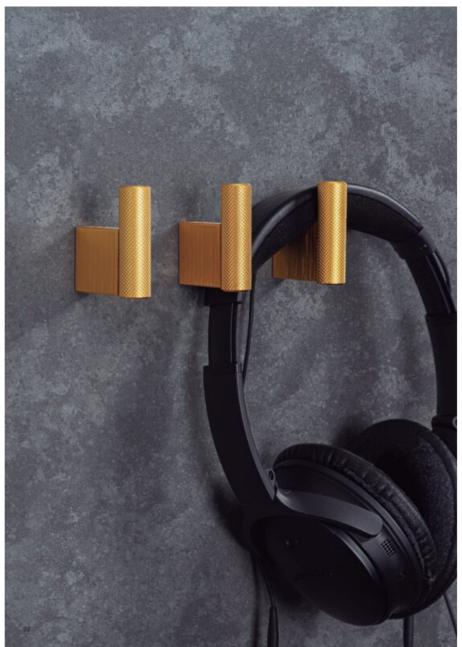

# Hook GRAF brushed brass 14x42x50

Part Number: V7009014L291

Graf Hook by Viefe (7009)

The Graf hook nicely rounds out this family of hardware. The knurled texture can keep clothing from slipping off the hook without any worry of damage to clothing.

### **Product Description**

The wall hook Graf is characterized by the elegance of its shapes. It is a fashionable product which reproduces the mesh surface characteristic of knobs and handles from the Graf collection and it ensures a strong grip on garments and accessories that you wish to hang on it. Made in aluminium, it's the ideal wall hook to create an infinite number of combinations by playing around with Graf and Graf Big knobs and handles. They allow you to create sophisticated and elegant compositions on any type of wall. Its characteristic industrial style design created by the Viefe® Team, comes in three different easily combinable finishes.