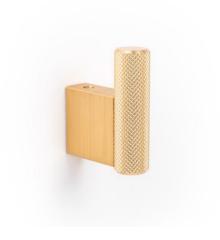

# Hook GRAF brushed brass 14x42x50

Part Number: V7009014L291

Graf Hook by Viefe (7009)

The Graf hook nicely rounds out this family of hardware. The knurled texture can keep clothing from slipping off the hook without any worry of damage to clothing.

### **Product Description**

The wall hook Graf is characterized by the elegance of its shapes. It is a fashionable product which reproduces the mesh surface characteristic of knobs and handles from the Graf collection and it ensures a strong grip on garments and accessories that you wish to hang on it. Made in aluminium, it's the ideal wall hook to create an infinite number of combinations by playing around with Graf and Graf Big knobs and handles. They allow you to create sophisticated and elegant compositions on any type of wall. Its characteristic industrial style design created by the Viefe® Team, comes in three different easily combinable finishes.