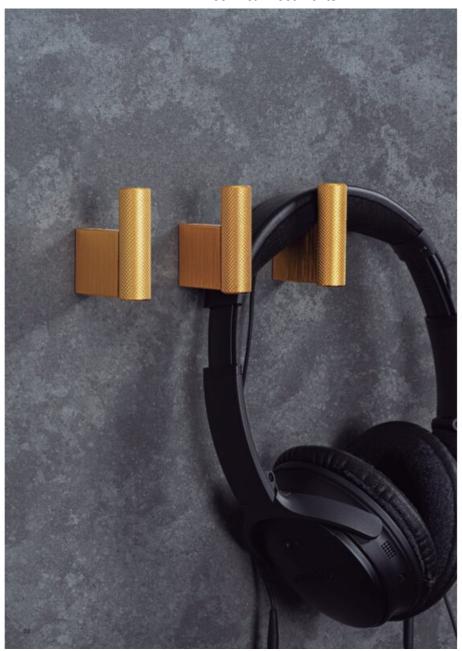

### **Product Description**

The wall hook Graf is characterized by the elegance of its shapes. It is a fashionable product which reproduces the mesh surface characteristic of knobs and handles from the Graf collection and it ensures a strong grip on garments and accessories that you wish to hang on it. Made in aluminium, it's the ideal wall hook to create an infinite number of combinations by playing around with Graf and Graf Big knobs and handles. They allow you to create sophisticated and elegant compositions on any type of wall. Its characteristic industrial style design created by the Viefe® Team, comes in three different easily combinable finishes.

## **Product Advantages**

Available in 3 finishes:

- Stainless Steel
- · Brushed Dark Brass
- Brushed Black

Length (Visible from Front Height): 50mm

Width: 14mm

Projection height: 41mm

Can be fixed to the wall with included screw