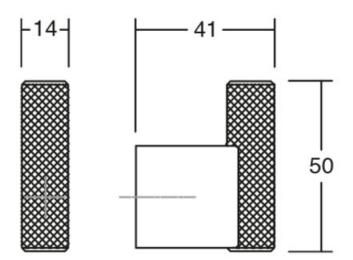

| Colour Group        | Black         |
|---------------------|---------------|
| Design              | Viefe® Team   |
| Finish Code         | Brushed Black |
| Knob Diameter       | 14 mm         |
| Material            | Aluminium     |
| Overall Length      | 50 mm         |
| Projection (Height) | 41 mm         |

## **Product Advantages**

Available in 3 finishes:

- Stainless Steel
- · Brushed Dark Brass
- Brushed Black

Length (Visible from Front Height): 50mm

Width: 14mm

Projection height: 41mm

Can be fixed to the wall with included screw