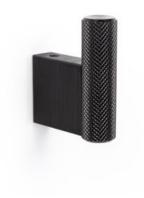

# Hook GRAF brushed black 14x42x50

**Part Number: V7009014L30** 

Graf Hook by Viefe (7009)

The Graf hook nicely rounds out this family of hardware. The knurled texture can keep clothing from slipping off the hook without any worry of damage to clothing.

### **Product Description**

The wall hook Graf is characterized by the elegance of its shapes. It is a fashionable product which reproduces the mesh surface characteristic of knobs and handles from the Graf collection and it ensures a strong grip on garments and accessories that you wish to hang on it. Made in aluminium, it's the ideal wall hook to create an infinite number of combinations by playing around with Graf and Graf Big knobs and handles. They allow you to create sophisticated and elegant compositions on any type of wall. Its characteristic industrial style design created by the Viefe® Team, comes in three different easily combinable finishes.