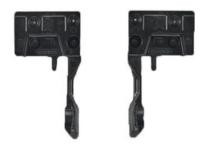

# **NARROW DRAWER CLIP R&L**

# Part Number: SAFCEX43B

Salice F70 Narrow Clip L/R

F70 Locking devices - Narrow drawer clip

Slide Extension Type ----- Full Extension
Slide Type ----- Undermount

### **Product Description**

F70 Locking devices - Narrow drawer clip

## **Product Advantages**

- For use with narrow drawers
- For all F70 runner versions
- Height of the sub front must be 13 mm (1/2")

PACKAGING 2 boxes = 100 pcs right and 100 pcs left