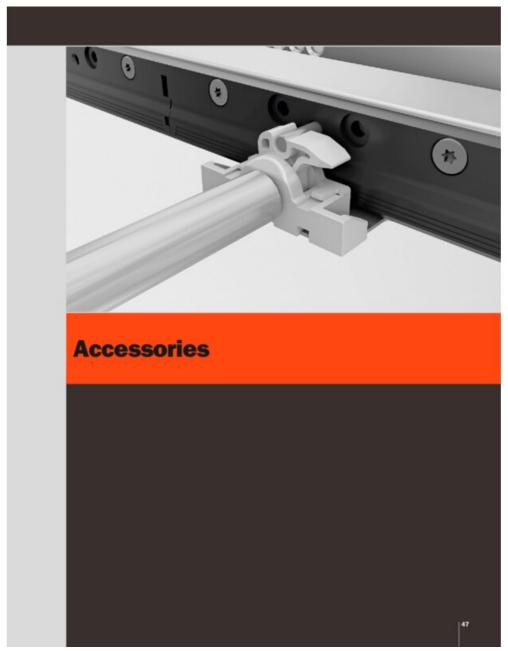

### **Product Description**

The synchronization system for Push to Open Salice Progressa+ runners has been developed to ensure that wider drawers can be opened with minimum effort. The system links the two runners, which then become a single element; applying pressure on any part of the drawer front (even at the extremities), is sufficient for the Push devices to release and consequently for the drawer to open. The synchronization can be used with any drawer width; its functionality is at its best with drawers wider than 762 mm (30"). PRODUCT FEATURES: - frameless or blocked out face frame applications - smooth running action - load capacity of the runner remains unchanged - available on any Progressa+ drawer length - minimum opening (X) = 280 mm maximum opening (X) = 1305 mm - bar length = 1150 cut to size

#### 1 KIT CONTAINS:

- 1 stabilizer bar
- 2 driver pins
- 2 carrier plates

# **Product Advantages**

- Frameless or blocked out face frame applications
- Smooth running action
- · Load capacity of the runner remains unchanged
- Available on any Progressa+ drawer length
- Minimum opening (X) = 280 mm
- Maximum opening (X) = 1305 mm
- Bar length = 1150 cut to size