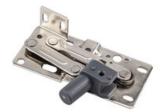

# Tip-out tray hinges softclose

**Part Number: 04-2501** 

M-Series Tip-Out Tray Soft Close Hinge

Soft close tip-our tray hinge for sink base false drawer front

| Application Type | Tip-out Hinge    |
|------------------|------------------|
| Finish           | Zinc             |
| Material         | Cold Press Steel |
| Mounting Type    | Screw-on         |

## **Product Description**

Soft close tip-our tray hinge for sink base false drawer front

### **Product Advantages**

- · Soft-closing, eliminate all noise on closure
- Side-mounted
- The piston housing only requires 13/16" on both size, provide enough remaining room for our new tip-out tray with gables of 5/8
- Zinc plated, easy to clean and resist to humidity
- · Sold by pair, screws included