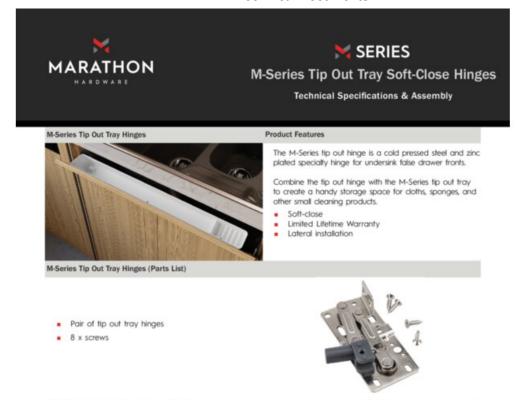

# Tip-out tray hinges softclose

**Part Number: 04-2501** 

M-Series Tip-Out Tray Soft Close Hinge

Soft close tip-our tray hinge for sink base false drawer front

| Application Type | Tip-out Hinge    |
|------------------|------------------|
| Finish           | Zinc             |
| Material         | Cold Press Steel |
| Mounting Type    | Screw-on         |

### **Product Advantages**

- · Soft-closing, eliminate all noise on closure
- Side-mounted
- The piston housing only requires 13/16" on both size, provide enough remaining room for our new tip-out tray with gables of 5/8
- Zinc plated, easy to clean and resist to humidity
- · Sold by pair, screws included