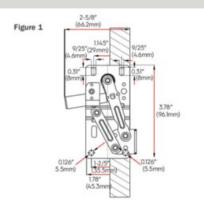

#### Hinge Installation in a Face Frame Cabinet

Step #1: Hinge plate mounts flush to the front and bottom edge of the cabinet opening. 2-5/8" of depth clearance is needed to fit the soft-close.

Step #2: Mark hole locations and pre-drill 1/8" diameter holes x 3/4" deep.

Step #3. Use two flat headed screws to attach each hinge plate to face frame.

800.840.1228 / MARATHONHARDWARE.COM

View this product online at <a href="https://marathonhardware.com/pd/04-2501">https://marathonhardware.com/pd/04-2501</a>