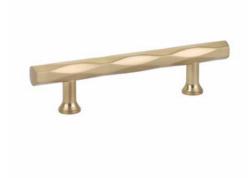

## **Pull TRIBECA 6" SB**

Part Number: E86430US4

Tribeca Pull, 6", Satin Brass

The diamond pattern Tribeca pull adds a unique design flare to kitchens ranging from classic to contemporary.

| Center to Center Length | 6 in         |
|-------------------------|--------------|
| Collection              | Tribeca      |
| Finish Code             | Satin Brass  |
| Material                | Zinc Diecast |
| Overall Length          | 8 in         |
| Projection (Height)     | 1.25 in      |
| Style Family            | Art Deco     |
| Туре                    | Pull         |

### **Product Description**

Capturing the trendy essence of Tribeca in lower Manhattan, the Emtek Tribeca Cabinet Pull exudes a hip vibe inspired by the area's industrial roots. Its diamond-shaped and geometrically textured style reflects the unique energy of the neighborhood. This versatile piece is designed for use on paneled kitchen appliances or as a standalone door pull, offering a multi-faceted texture with distinctive light reflection properties.

Available in 7 sizes and 6 finishes, the Tribeca Cabinet Pull allows you to customize your space with a modern touch. Whether you're looking to elevate your cabinets or add a chic design element, this pull embodies the cool spirit of its New York namesake. Explore the possibilities and bring a touch of Tribeca's trendiness to your surroundings.