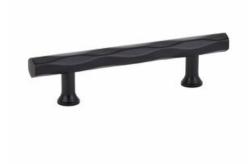

# **Pull TRIBECA 10" SB**

Part Number: E86490US4

Tribeca Pull, 10", Satin Brass

The diamond pattern Tribeca pull adds a unique design flare to kitchens ranging from classic to contemporary.

| Center to Center Length | 10 in        |
|-------------------------|--------------|
| Collection              | Tribeca      |
| Finish Code             | Satin Brass  |
| Material                | Zinc Diecast |
| Overall Length          | 12 in        |
| Projection (Height)     | 1.375 in     |
| Style Family            | Art Deco     |
| Type                    | Pull         |

# **Product Description**

Capturing the trendy essence of Tribeca in lower Manhattan, the Emtek Tribeca Cabinet Pull exudes a hip vibe inspired by the area's industrial roots. Its diamond-shaped and geometrically textured style reflects the unique energy of the neighborhood. This versatile piece is designed for use on paneled kitchen appliances or as a standalone door pull, offering a multi-faceted texture with distinctive light reflection properties.

Available in 7 sizes and 6 finishes, the Tribeca Cabinet Pull allows you to customize your space with a modern touch. Whether you're looking to elevate your cabinets or add a chic design element, this pull embodies the cool spirit of its New York namesake. Explore the possibilities and bring a touch of Tribeca's trendiness to your surroundings.

# **Product Advantages**

- 7 lengths (centre-to-centre): 3-1/2", 4", 5", 6", 8", 10", 12"
- 6 finishes
  - Oil-rubbed bronze
  - · Polished Nickel
  - Satin Nickel
  - Flat Black
  - Polished Chrome
  - Stain Brass