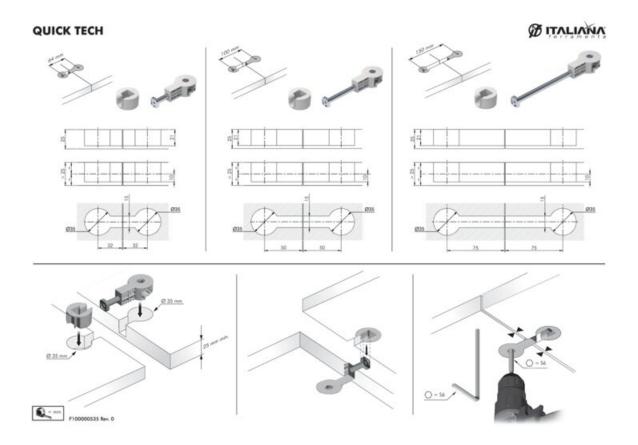

### **Product Description**

QUICK TECH is designed to join two worktops or panels together, consisting of two components: a main body with tightening dowel M8x64, M8x100 or M8x150 and a round cap to suit the dowel head.

The installation is fast and easy when using an S6mm allen wrench, or cordless driver. It is suitable for worktops and panels that are a minimum of 25mm thick.

## **Product Advantages**

- Press-fit positioning, reduced risk of parts falling during installation, enhancing efficiency.
- Compatible with S6 mm Allen wrench or cordless driver.
- Suitable for worktops and panels minimum 25 mm thick.