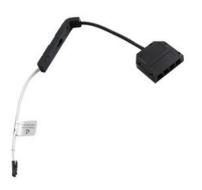

### Part Number: IF4670600000

Kiaro Family IR Sensor for Kiaro Opening System

Quick plug add-on to add LED lighting to Kiaro and Kiaro S. Max 30w with 12Vdc and 60w with 24Vdc.