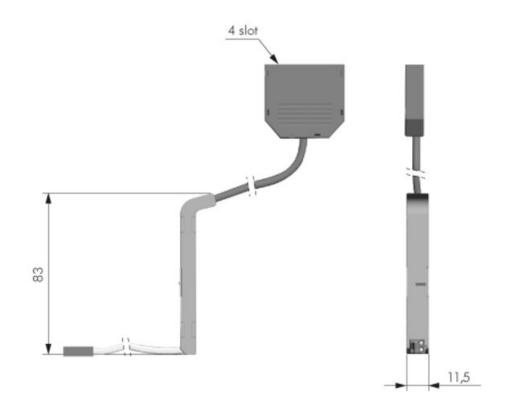

### Part Number: IF4670600000

Kiaro Family IR Sensor for Kiaro Opening System

Quick plug add-on to add LED lighting to Kiaro and Kiaro S. Max 30w with 12Vdc and 60w with 24Vdc.