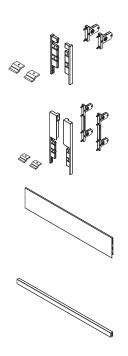

## What's in the Box

| Part Number          | Contains                                                                                              |
|----------------------|-------------------------------------------------------------------------------------------------------|
| 115-FS88IDKIT-LW     | 2 x front fixing bracket, 2 x inner drawer front fixing bracket<br>88 height, 2 x front base support  |
| 115-FS88IDKIT-SG     | 2 x front fixing bracket, 2 x inner drawer front fixing bracket<br>88 height, 2 x front base support  |
| 115-FS172IDKIT-LW    | 2 x front fixing bracket, 2 x inner drawer front fixing bracket<br>172 height, 2 x front base support |
| 115-FS172IDKIT-SG    | 2 x front fixing bracket, 2 x inner drawer front fixing bracket<br>172 height, 2 x front base support |
| 115-FSIDFRONT1200-LW | 1 x 1200mm length front section, cut to size                                                          |
| 115-FSIDFRONT1200-SG | 1 x 1200mm length front section, cut to size                                                          |
| 115-FSIDRAIL1200-LW  | 1 x 1200mm length front rail, cut to size                                                             |
| 115-FSIDRAIL1200-SG  | 1 x 1200mm length front rail, cut to size                                                             |