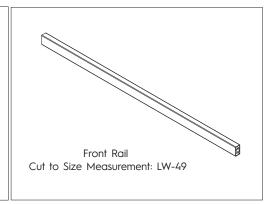

## What's in the Box

| Part Number          | Contains                                                                                              |
|----------------------|-------------------------------------------------------------------------------------------------------|
| 115-FS88IDKIT-LW     | 2 x front fixing bracket, 2 x inner drawer front fixing bracket<br>88 height, 2 x front base support  |
| 115-FS88IDKIT-SG     | 2 x front fixing bracket, 2 x inner drawer front fixing bracket<br>88 height, 2 x front base support  |
| 115-FS172IDKIT-LW    | 2 x front fixing bracket, 2 x inner drawer front fixing bracket<br>172 height, 2 x front base support |
| 115-FS172IDKIT-SG    | 2 x front fixing bracket, 2 x inner drawer front fixing bracket<br>172 height, 2 x front base support |
| 115-FSIDFRONT1200-LW | 1 x 1200mm length front section, cut to size                                                          |
| 115-FSIDFRONT1200-SG | 1 x 1200mm length front section, cut to size                                                          |
| 115-FSIDRAIL1200-LW  | 1 x 1200mm length front rail, cut to size                                                             |
| 115-FSIDRAIL1200-SG  | 1 x 1200mm length front rail, cut to size                                                             |

## **Installation Dimensions**