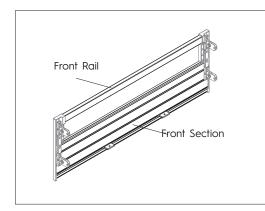

S172IDKIT-LW    | 2 x front fixing bracket, 2 x inner drawer front fixing bracket<br>172 height, 2 x front base support |
| 115-FS172IDKIT-SG    | 2 x front fixing bracket, 2 x inner drawer front fixing bracket<br>172 height, 2 x front base support |
| 115-FSIDFRONT1200-LW | 1 x 1200mm length front section, cut to size                                                          |
| 115-FSIDFRONT1200-SG | 1 x 1200mm length front section, cut to size                                                          |
| 115-FSIDRAIL1200-LW  | 1 x 1200mm length front rail, cut to size                                                             |
| 115-FSIDRAIL1200-SG  | 1 x 1200mm length front rail, cut to size                                                             |

## **Installation Dimensions**