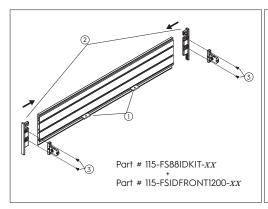

## What's in the Box

| Part Number          | Contains                                                                                              |
|----------------------|-------------------------------------------------------------------------------------------------------|
| 115-FS88IDKIT-LW     | 2 x front fixing bracket, 2 x inner drawer front fixing bracket<br>88 height, 2 x front base support  |
| 115-FS88IDKIT-SG     | 2 x front fixing bracket, 2 x inner drawer front fixing bracket<br>88 height, 2 x front base support  |
| 115-FS172IDKIT-LW    | 2 x front fixing bracket, 2 x inner drawer front fixing bracket<br>172 height, 2 x front base support |
| 115-FS172IDKIT-SG    | 2 x front fixing bracket, 2 x inner drawer front fixing bracket<br>172 height, 2 x front base support |
| 115-FSIDFRONT1200-LW | 1 x 1200mm length front section, cut to size                                                          |
| 115-FSIDFRONT1200-SG | 1 x 1200mm length front section, cut to size                                                          |
| 115-FSIDRAIL1200-LW  | 1 x 1200mm length front rail, cut to size                                                             |
| 115-FSIDRAIL1200-SG  | 1 x 1200mm length front rail, cut to size                                                             |