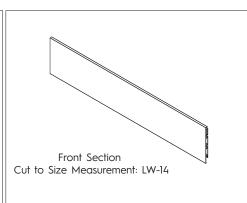

## What's in the Box

| Part Number          | Contains                                                                                              |
|----------------------|-------------------------------------------------------------------------------------------------------|
| 115-FS88IDKIT-LW     | 2 x front fixing bracket, 2 x inner drawer front fixing bracket<br>88 height, 2 x front base support  |
| 115-FS88IDKIT-SG     | 2 x front fixing bracket, 2 x inner drawer front fixing bracket<br>88 height, 2 x front base support  |
| 115-FS172IDKIT-LW    | 2 x front fixing bracket, 2 x inner drawer front fixing bracket<br>172 height, 2 x front base support |
| 115-FS172IDKIT-SG    | 2 x front fixing bracket, 2 x inner drawer front fixing bracket<br>172 height, 2 x front base support |
| 115-FSIDFRONT1200-LW | 1 x 1200mm length front section, cut to size                                                          |
| 115-FSIDFRONT1200-SG | 1 x 1200mm length front section, cut to size                                                          |
| 115-FSIDRAIL1200-LW  | 1 x 1200mm length front rail, cut to size                                                             |
| 115-FSIDRAIL1200-SG  | 1 x 1200mm length front rail, cut to size                                                             |

## **Installation Dimensions**