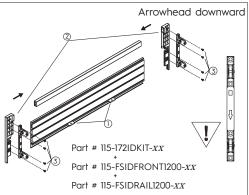

## What's in the Box

| Part Number          | Contains                                                                                              |
|----------------------|-------------------------------------------------------------------------------------------------------|
| 115-FS88IDKIT-LW     | 2 x front fixing bracket, 2 x inner drawer front fixing bracket<br>88 height, 2 x front base support  |
| 115-FS88IDKIT-SG     | 2 x front fixing bracket, 2 x inner drawer front fixing bracket<br>88 height, 2 x front base support  |
| 115-FS172IDKIT-LW    | 2 x front fixing bracket, 2 x inner drawer front fixing bracket<br>172 height, 2 x front base support |
| 115-FS172IDKIT-SG    | 2 x front fixing bracket, 2 x inner drawer front fixing bracket<br>172 height, 2 x front base support |
| 115-FSIDFRONT1200-LW | 1 x 1200mm length front section, cut to size                                                          |
| 115-FSIDFRONT1200-SG | 1 x 1200mm length front section, cut to size                                                          |
| 115-FSIDRAIL1200-LW  | 1 x 1200mm length front rail, cut to size                                                             |
| 115-FSIDRAIL1200-SG  | 1 x 1200mm length front rail, cut to size                                                             |