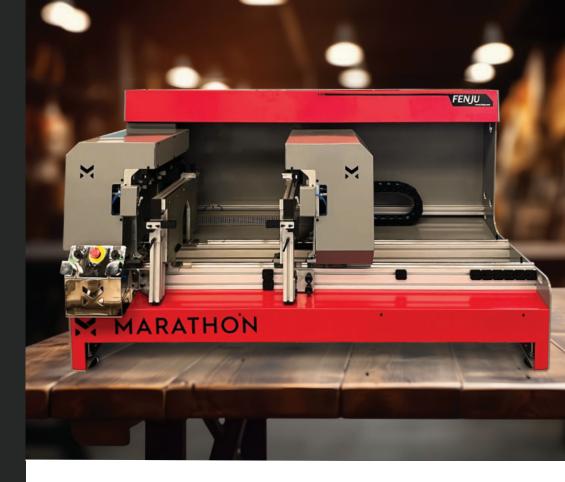

# **INTRODUCING** M-Series Drawer Machine

M-Series Drawer Clamp machines have been designed with cost saving in mind by significantly decreasing drawer assembly time and increasing manufacturing consistency. The ECM-A and ECM-B can be used to assemble our M-Series Fusion and DTC Endura & Prima slim wall drawers and DTC Infinity doublewall drawer systems.

### **Product Features:**

- ECM-A: designed for clamping and punching drawer bottom
- ECM-B: designed for clamping only, screws put in place by the operator
- Easy operation and adjustments to quickly resize for different drawer lengths, widths and box types
- Drawer widths: 300mm 1200mm
- Drawer lengths: 270 to 600mm
- Supports all available side heights
- Total assembled weight: ECM-A (120kg) & ECM-B (100kg)
- Approx. cycle times: 20 seconds (ECM-A) & 45 seconds (ECM-B)
- Air operated only 6bar (87psi)
- European made