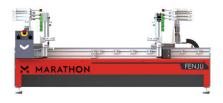

# **INTRODUCING** M-Series Drawer Machine

M-Series Drawer Clamp machines have been designed with cost saving in mind by significantly decreasing drawer assembly time and increasing manufacturing consistency. The ECM-A and ECM-B can be used to assemble our M-Series Fusion and DTC Endura & Prima slim wall drawers and DTC Infinity doublewall drawer systems.

### **Product Features:**

- ECM-A: designed for clamping and punching drawer bottom
- ECM-B: designed for clamping only, screws put in place by the operator
- Easy operation and adjustments to quickly resize for different drawer lengths, widths and box types
- Drawer widths: 300mm 1200mm
- Drawer lengths: 270 to 600mm
- Supports all available side heights
- Total assembled weight: ECM-A (120kg) & ECM-B (100kg)
- Approx. cycle times: 20 seconds (ECM-A) & 45 seconds (ECM-B)
- Air operated only 6bar (87psi)
- European made