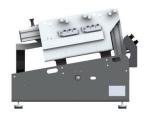

# **INTRODUCING** M-Series Drawer Machine

M-Series Drawer Clamp machines have been designed with cost saving in mind by significantly decreasing drawer assembly time and increasing manufacturing consistency. The ECM-A and ECM-B can be used to assemble our M-Series Fusion and DTC Endura & Prima slim wall drawers and DTC Infinity doublewall drawer systems.

### **Product Features:**

- ECM-A: designed for clamping and punching drawer bottom
- ECM-B: designed for clamping only, screws put in place by the operator
- Easy operation and adjustments to quickly resize for different drawer lengths, widths and box types
- Drawer widths: 300mm 1200mm
- Drawer lengths: 270 to 600mm
- Supports all available side heights
- Total assembled weight: ECM-A (120kg) & ECM-B (100kg)
- Approx. cycle times: 20 seconds (ECM-A) & 45 seconds (ECM-B)
- Air operated only 6bar (87psi)
- European made

## M-Series Drawer Machine

| Description                                       | Dimensions<br>W x H x D mm | Part# |
|---------------------------------------------------|----------------------------|-------|
| Drawer Clamp<br>Pneumatic<br>Machine<br>and Punch | 2130 x 1120 x 1180         | ECM-A |

| Description                          | Dimensions<br>W x H x D mm | Part# |
|--------------------------------------|----------------------------|-------|
| Drawer Clamp<br>Pneumatic<br>Machine | 1662 x 727 x 907           | ЕСМ-В |