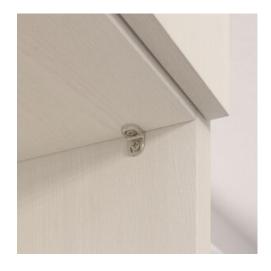

# **Bracket Set 4 PULL-IN Euro Screw Nickel**

Part Number: IFC010001926

Pull-In Shelf Support Bracket (Set of 4)

The Pull-In Corner Bracket, crafted from high-quality zamak, ensures seamless, secure joints between panels with two euro screws and comes in nickel-plated finish.

### **Product Description**

The Pull-In Corner Bracket, a key member of our shelf support family, is expertly engineered to provide a seamless and secure connection between panels. Its unique design allows for easy side-to-shelf or back-to-side pulls by simply fastening two Euro screws with flat countersunk heads, tailored to your specific application.

## **Product Advantages**

- Rounded lines smooth the visual of the "technical" bracket.
- · Load capacity: 100 kg for 5mm pins.
- Integrated pull-in design , less effort to assemble shelf in a permanent position in the cabinet and add structural support to the shelving unit.
- Packaging: Bag with a set of four (4) Pull-in Brackets and eight (8) Euro-screws.