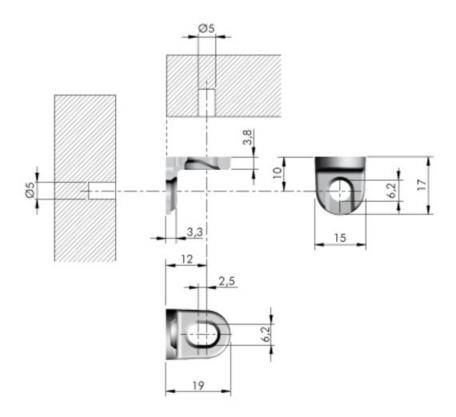

### **Product Description**

The Pull-In Corner Bracket, a key member of our shelf support family, is expertly engineered to provide a seamless and secure connection between panels. Its unique design allows for easy side-to-shelf or back-to-side pulls by simply fastening two Euro screws with flat countersunk heads, tailored to your specific application.

Crafted from premium zinc alloy, this bracket is available in a sleek Nickel Plate finish. It comes in a set of four brackets and eight euro-screws.

## **Product Advantages**

- Rounded lines smooth the visual of the "technical" bracket.
- · Load capacity: 100 kg for 5mm pins.
- Integrated pull-in design , less effort to assemble shelf in a permanent position in the cabinet and add structural support to the shelving unit.
- Packaging: Bag with a set of four (4) Pull-in Brackets and eight (8) Euro-screws.