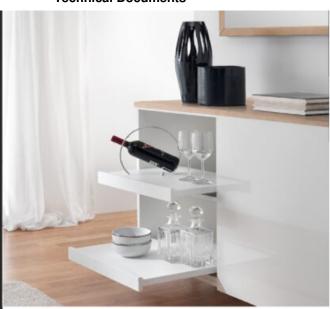

# **Product Description**

The Salice Progressa+ Shelf slide is your go-to solution for bigger, heavier shelves that demand strength and stability. Designed for seamless functionality, this premium shelf slide allows you to effortlessly glide out bulky cookware, heavy-duty appliances, and pantry essentials with ease. Featuring ultra-smooth, stable movement and a robust load-bearing capacity, it ensures your kitchen stays both organized and efficient. Plus, with a sleek design that blends effortlessly into any space and an installation process that's refreshingly simple.

### **Product Features**

The Salice Progressa+ Shelf is your go-to slide for custom built internal roll-out shelves. Effortlessly glide out cookware, appliances, and pantry staples with smooth, stable performance. Easy to install and built to handle it all, this shelf adds style and convenience to your space.

## SALICE

INTRODUCING Salice Progressa+ Shelf

The Salice Progressa+ Shelf is your go-to slide for custom built internal roll-out shelves. Effortlessly glide out cookware, appliances, and pantry staples with smooth, stable performance. Easy to install and built to handle it all, this shelf adds style and convenience to your space.