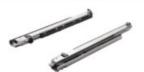

# Salice Progressa+ Shelf

### **Product Features**

The Salice Progressa+ Shelf is your go-to slide for custom built internal roll-out shelves. Effortlessly glide out cookware, appliances, and pantry staples with smooth, stable performance. Easy to install and built to handle it all, this shelf adds style and convenience to your space.