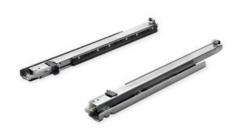

# Salice Shelf Slide Progressa + 400mm

Part Number: SG7E6R400XXF6

Salice Progressa+ Shelf Undermount Slide, Soft-Close, 400mm (16in)

Progressa+ Shelf slide is the perfect solution for roll-out storage shelves.

# **Product Description**

The Salice Progressa+ Shelf slide is your go-to solution for bigger, heavier shelves that demand strength and stability. Designed for seamless functionality, this premium shelf slide allows you to effortlessly glide out bulky cookware, heavy-duty appliances, and pantry essentials with ease. Featuring ultra-smooth, stable movement and a robust load-bearing capacity, it ensures your kitchen stays both organized and efficient. Plus, with a sleek design that blends effortlessly into any space and an installation process that's refreshingly simple.