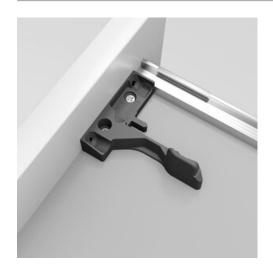

# Salice F45/F70 Narrow Clip L/R w/ Notch

Part Number: SAFCEX56B

Salice Progressa and Progressa+ Narrow Clip L/R

Progressa and Progressa+ Locking devices - Narrow drawer clip

Slide Extension Type ------ Full Extension
Slide Type ----- Undermount

### **Product Description**

Progressa and Progressa+ Locking devices - Narrow drawer clip

## **Product Advantages**

- For use with narrow drawers
- For all Progressa and Progressa+ runner versions
- Height of the sub front must be 13 mm (1/2")

PACKAGING 2 boxes = 100 pcs right and 100 pcs left