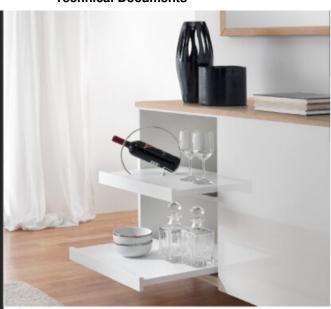

### **Product Features**

The Salice Progressa+ Shelf is your go-to slide for custom built internal roll-out shelves. Effortlessly glide out cookware, appliances, and pantry staples with smooth, stable performance. Easy to install and built to handle it all, this shelf adds style and convenience to your space.

## SALICE

INTRODUCING Salice Progressa+ Shelf

The Salice Progressa\* Shelf is your go-to slide for custom built internal roll-out shelves. Effortlessly glide out cookware, appliances, and pantry staples with smooth, stable performance. Easy to install and built to handle it all, this shelf adds style and convenience to your space.