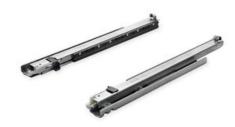

# Salice Shelf Slide Progressa 500 mm **PUSH**

Part Number: SG7E6Q500XXF6

Salice Progressa+ Shelf Undermount Slide, Push-Open, 500mm (20in)

Progressa+ Shelf slide is the perfect solution for roll-out storage shelves.

# **Product Description**

The Salice Progressa+ Shelf slide is your go-to solution for bigger, heavier shelves that demand strength and stability. Designed for seamless functionality, this premium shelf slide allows you to effortlessly glide out bulky cookware, heavy-duty appliances, and pantry essentials with ease. Featuring ultra-smooth, stable movement and a robust load-bearing capacity, it ensures your kitchen stays both organized and efficient. Plus, with a sleek design that blends effortlessly into any space and an installation process that's refreshingly simple.