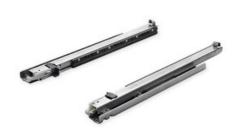

# Salice Shelf Slide Progressa + 350mm

Part Number: SG7E6R350XXF6

Salice Progressa+ Shelf Undermount Slide, Soft-Close, 350mm (14in)

Progressa+ Shelf slide is the perfect solution for roll-out storage shelves.

## **Product Description**

The Salice Progressa+ Shelf slide is your go-to solution for bigger, heavier shelves that demand strength and stability. Designed for seamless functionality, this premium shelf slide allows you to effortlessly glide out bulky cookware, heavy-duty appliances, and pantry essentials with ease. Featuring ultra-smooth, stable movement and a robust load-bearing capacity, it ensures your kitchen stays both organized and efficient. Plus, with a sleek design that blends effortlessly into any space and an installation process that's refreshingly simple.

# Salice Progressa+ Shelf

**Product Features** 

The Salice Progressa+ Shelf is your go-to slide for custom built internal roll-out shelves. Effortlessly glide out cookware, appliances, and pantry staples with smooth, stable performance. Easy to install and built to handle it all, this shelf adds style and convenience to your space.