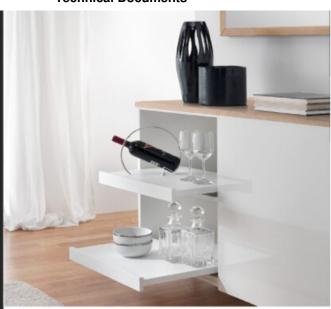

### **Technical Documents**

# Salice Progressa+ Shelf

**Product Features** 

The Salice Progressa+ Shelf is your go-to slide for custom built internal roll-out shelves. Effortlessly glide out cookware, appliances, and pantry staples with smooth, stable performance. Easy to install and built to handle it all, this shelf adds style and convenience to your space.