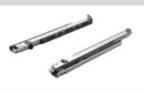

# Salice Shelf Slide Progressa + 350mm

Part Number: SG7E6R350XXF6

Salice Progressa+ Shelf Undermount Slide, Soft-Close, 350mm (14in)

Progressa+ Shelf slide is the perfect solution for roll-out storage shelves.

## **Product Description**

The Salice Progressa+ Shelf slide is your go-to solution for bigger, heavier shelves that demand strength and stability. Designed for seamless functionality, this premium shelf slide allows you to effortlessly glide out bulky cookware, heavy-duty appliances, and pantry essentials with ease. Featuring ultra-smooth, stable movement and a robust load-bearing capacity, it ensures your kitchen stays both organized and efficient. Plus, with a sleek design that blends effortlessly into any space and an installation process that's refreshingly simple.

# Salice Progressa+ Shelf

**Product Features** 

The Salice Progressa+ Shelf is your go-to slide for custom built internal roll-out shelves. Effortlessly glide out cookware, appliances, and pantry staples with smooth, stable performance. Easy to install and built to handle it all, this shelf adds style and convenience to your space.