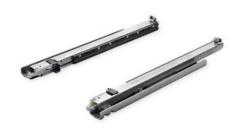

# Salice F70 Shelf Slide 350mm Push Open

Part Number: SG7E6Q350XXF6

Salice Progressa+ Shelf Undermount Slide, Push-Open, 350mm (14in)

Progressa+ Shelf slide is the perfect solution for roll-out storage shelves.

# **Product Description**

The Salice Progressa+ Shelf slide is your go-to solution for bigger, heavier shelves that demand strength and stability. Designed for seamless functionality, this premium shelf slide allows you to effortlessly glide out bulky cookware, heavy-duty appliances, and pantry essentials with ease. Featuring ultra-smooth, stable movement and a robust load-bearing capacity, it ensures your kitchen stays both organized and efficient. Plus, with a sleek design that blends effortlessly into any space and an installation process that's refreshingly simple.