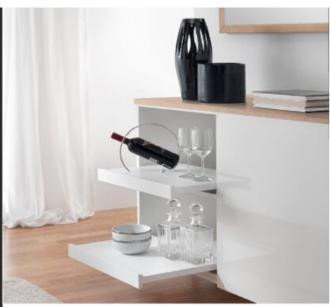

# **Product Description**

The Salice Progressa+ Shelf slide is your go-to solution for bigger, heavier shelves that demand strength and stability. Designed for seamless functionality, this premium shelf slide allows you to effortlessly glide out bulky cookware, heavy-duty appliances, and pantry essentials with ease. Featuring ultra-smooth, stable movement and a robust load-bearing capacity, it ensures your kitchen stays both organized and efficient. Plus, with a sleek design that blends effortlessly into any space and an installation process that's refreshingly simple.

# Salice Progressa+ Shelf

**Product Features** 

The Salice Progressa+ Shelf is your go-to slide for custom built internal roll-out shelves. Effortlessly glide out cookware, appliances, and pantry staples with smooth, stable performance. Easy to install and built to handle it all, this shelf adds style and convenience to your space.

## SALICE

**INTRODUCING** Salice Progressa+ Shelf

The Salice Progressa+ Shelf is your go-to slide for custom built internal roll-out shelves. Effortlessly glide out cookware, appliances, and pantry staples with smooth, stable performance. Easy to install and built to handle it all, this shelf adds style and convenience to your space.