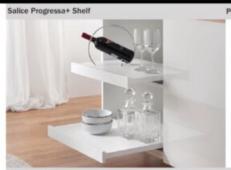

### SALICE

INTRODUCING Salice Progressa+ Shelf

The Salice Progressa\* Shelf is your go-to slide for custom built internal roll-out shelves. Effortlessly glide out cookware, appliances, and pantry staples with smooth, stable performance. Easy to install and built to handle it all, this shelf adds style and convenience to your space.