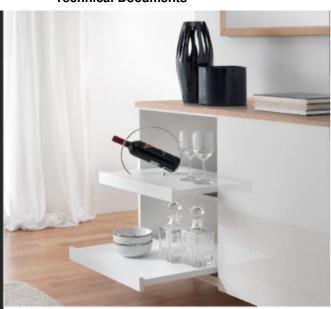

#### **Product Features**

The Salice Progressa+ Shelf is your go-to slide for custom built internal roll-out shelves. Effortlessly glide out cookware, appliances, and pantry staples with smooth, stable performance. Easy to install and built to handle it all, this shelf adds style and convenience to your space.

### SALICE

INTRODUCING Salice Progressa+ Shelf

The Salice Progressa\* Shelf is your go-to slide for custom built internal roll-out shelves. Effortlessly glide out cookware, appliances, and pantry staples with smooth, stable performance. Easy to install and built to handle it all, this shelf adds style and convenience to your space.