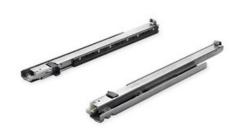

# Salice F70 Shelf Slide 450mm Push Open

Part Number: SG7E6Q450XXF6

Salice Progressa+ Shelf Undermount Slide, Push-Open, 450mm (18in)

Progressa+ Shelf slide is the perfect solution for roll-out storage shelves.

### **Product Description**

The Salice Progressa+ Shelf slide is your go-to solution for bigger, heavier shelves that demand strength and stability. Designed for seamless functionality, this premium shelf slide allows you to effortlessly glide out bulky cookware, heavy-duty appliances, and pantry essentials with ease. Featuring ultra-smooth, stable movement and a robust load-bearing capacity, it ensures your kitchen stays both organized and efficient. Plus, with a sleek design that blends effortlessly into any space and an installation process that's refreshingly simple.

#### **Product Features**

The Salice Progressa+ Shelf is your go-to slide for custom built internal roll-out shelves. Effortlessly glide out cookware, appliances, and pantry staples with smooth, stable performance. Easy to install and built to handle it all, this shelf adds style and convenience to your space.