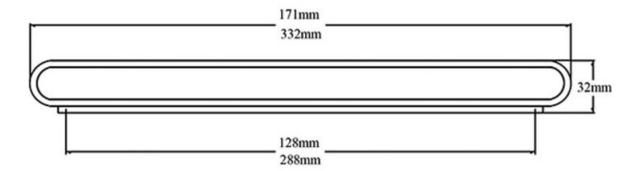

Center to Center Length ----- 288 mm Finish Code ----- Brushed Nickel Projection (Height) ----- 32 mm Style Family - - - - Contemporary