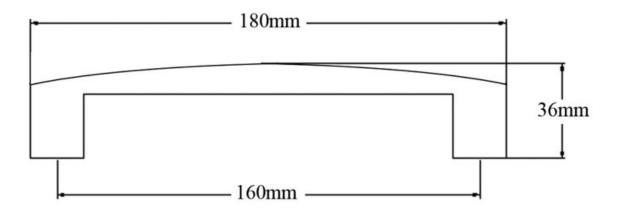

## **Astra Pull 160mm Polished Chrome**

Part Number: 8102-160-PC

Astra Contemporary Pull, 160mm, Polished Chrome

The subtle curves of the Astra offer a heavenly touch to cabinet doors.

Center to Center Length ----- 160 mm Collection - - - - - - Astra Colour Group - - - - Silver Finish Code ----- Polished Chrome Overall Length - - - - 180 mm Projection (Height) ----- 36 mm Style Family - - - - Contemporary