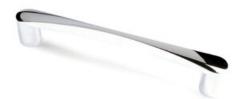

## **Astra Pull 160mm Polished Chrome**

Part Number: 8102-160-PC

Astra Contemporary Pull, 160mm, Polished Chrome

The subtle curves of the Astra offer a heavenly touch to cabinet doors.

Center to Center Length ----- 160 mm Collection - - - - - - Astra Colour Group - - - - Silver Finish Code ----- Polished Chrome Overall Length - - - - 180 mm Projection (Height) ----- 36 mm Style Family - - - - Contemporary