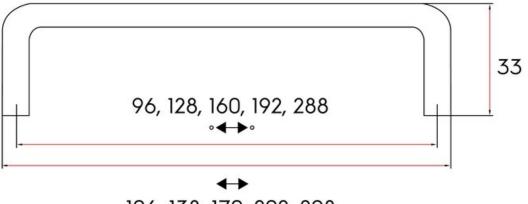

## Part Number: 9300-128-BNI

Muirfield Classic Pull, 128mm, Brushed Nickel

Muirfield, a straight-forward, tubular pull that bears its beauty in its simplicity.

| Center to Center Length | 128 mm         |
|-------------------------|----------------|
| Collection              | Muirfield      |
| Colour Group            | Silver         |
| Finish Code             | Brushed Nickel |
| Material                | Solid Steel    |
| Overall Length          | 138 mm         |
| Projection (Height)     | 33 mm          |
| Style Family            | Classic        |
|                         |                |

## **Included Products**

Industry standard mounting hardware

**Technical Documents** 

106, 138, 170, 202, 298

View this product online at https://marathonhardware.com/pd/9300-128-BNI