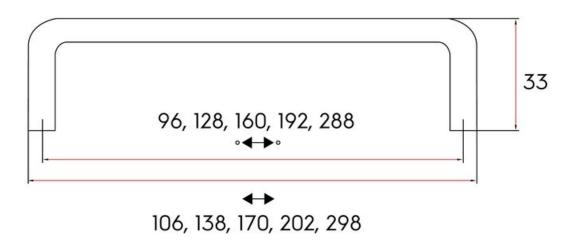

## Muirfield Pull 160x10mm Brushed Nickel

Part Number: 9300-160-BNI

Muirfield Classic Pull, 160mm, Brushed Nickel

Muirfield, a straight-forward, tubular pull that bears its beauty in its simplicity.

Center to Center Length ----- 160 mm Collection - - - - - Muirfield Finish Code ----- Brushed Nickel Overall Length - - - - 170 mm Projection (Height) - - - - 33 mm Style Family - - - - Classic