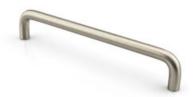

## Muirfield Pull 160x10mm Brushed Nickel

Part Number: 9300-160-BNI

Muirfield Classic Pull, 160mm, Brushed Nickel

Muirfield, a straight-forward, tubular pull that bears its beauty in its simplicity.

Center to Center Length ----- 160 mm Collection - - - - - Muirfield Finish Code ----- Brushed Nickel Overall Length - - - - 170 mm Projection (Height) - - - - 33 mm Style Family - - - - Classic