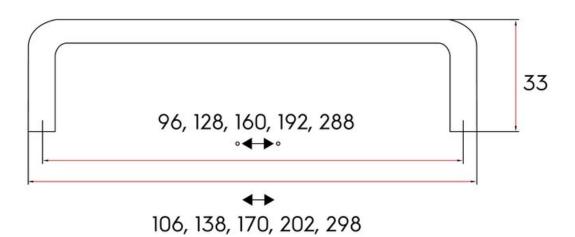

## Muirfield Pull 192x10mm Brushed Nickel

Part Number: 9300-192-BNI

Muirfield Classic Pull, 192mm, Brushed Nickel

Muirfield, a straight-forward, tubular pull that bears its beauty in its simplicity.

Center to Center Length ----- 192 mm Collection - - - - - Muirfield Finish Code ----- Brushed Nickel Overall Length - - - - 202 mm Projection (Height) - - - - 33 mm Style Family - - - - Classic