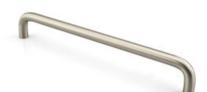

## Muirfield Pull 192x10mm Brushed Nickel

Part Number: 9300-192-BNI

Muirfield Classic Pull, 192mm, Brushed Nickel

Muirfield, a straight-forward, tubular pull that bears its beauty in its simplicity.

Center to Center Length ----- 192 mm Collection - - - - - Muirfield Finish Code ----- Brushed Nickel Overall Length - - - - 202 mm Projection (Height) - - - - 33 mm Style Family - - - - Classic