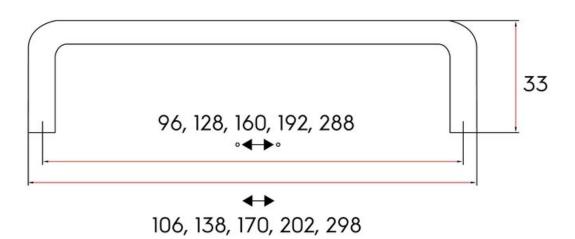

## Muirfield Pull 288x10mm Brushed Nickel

Part Number: 9300-288-BNI

Muirfield Classic Pull, 288mm, Brushed Nickel

Muirfield, a straight-forward, tubular pull that bears its beauty in its simplicity.

Center to Center Length ----- 288 mm Collection - - - - - Muirfield Finish Code ----- Brushed Nickel Overall Length ----- 298 mm Projection (Height) - - - - 33 mm Style Family - - - - Classic