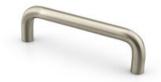

## Muirfield Pull 96x10mm Brushed Nickel

## Part Number: 9300-96-BNI

Muirfield Classic Pull, 96mm, Brushed Nickel

Muirfield, a straight-forward, tubular pull that bears its beauty in its simplicity.

| Center to Center Length | 96 mm          |
|-------------------------|----------------|
| Collection              | Muirfield      |
| Colour Group            | Silver         |
| Finish Code             | Brushed Nickel |
| Material                | Solid Steel    |
| Overall Length          | 106 mm         |
| Projection (Height)     | 33 mm          |
| Style Family            | Classic        |
|                         |                |

## **Product Description**

The *Classic* lineup consists of a variety of best-selling, traditional designs. Quickly update your current kitchen with a complementary style in one of our on-trend finishes or add a rustic touch to your newly redesigned space.