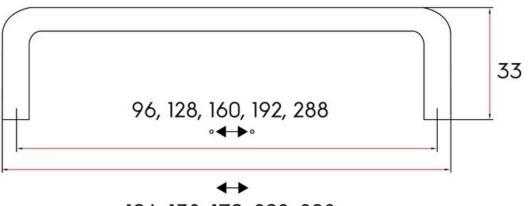

## Part Number: 9300-96-BNI

Muirfield Classic Pull, 96mm, Brushed Nickel

Muirfield, a straight-forward, tubular pull that bears its beauty in its simplicity.

| Center to Center Length | 96 mm          |
|-------------------------|----------------|
| Collection              | Muirfield      |
| Colour Group            | Silver         |
| Finish Code             | Brushed Nickel |
| Material                | Solid Steel    |
| Overall Length          | 106 mm         |
| Projection (Height)     | 33 mm          |
| Style Family            | Classic        |
|                         |                |

## **Included Products**

Industry standard mounting hardware

**Technical Documents** 

106, 138, 170, 202, 298

View this product online at https://marathonhardware.com/pd/9300-96-BNI