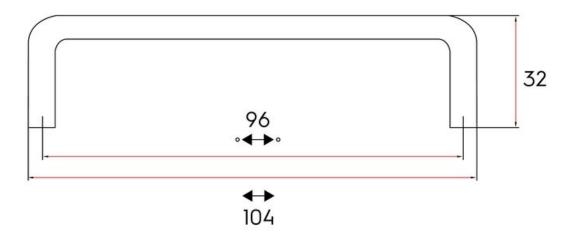

## Morton Pull 96mm Brushed Chrome

Part Number: 9301-BC

Morton Classic Pull, 96mm, Brushed Chrome

Straight to the point, the simple, tubular shape, pulls no punches.

Center to Center Length ----- 96 mm Collection - - - - - Morton Colour Group ----- Silver Finish Code ----- Brushed Chrome Overall Length - - - - 104 mm Projection (Height) ----- 32 mm