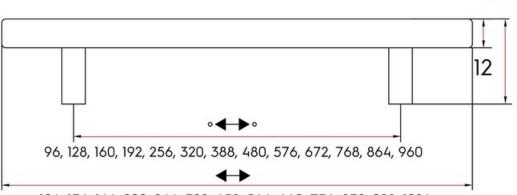

## Part Number: 9303-160-BSN

Modern Bar Pull, 160mm, Brushed Satin Nickel

The solid bar pull is an extremely popular choice that complements many kitchen designs.

| Center to Center Length | 160 mm               |
|-------------------------|----------------------|
| Collection              | Bar Pull             |
| Colour Group            | Silver               |
| Finish Code             | Brushed Satin Nickel |
| Handle Diameter         | 12 mm                |
| Material                | Solid Steel          |
| Overall Length          | 224 mm               |
| Projection (Height)     | 32 mm                |
| Style Family            | Contemporary         |