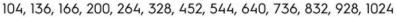

## Part Number: 9303-160-BSN

Modern Bar Pull, 160mm, Brushed Satin Nickel

The solid bar pull is an extremely popular choice that complements many kitchen designs.

| Center to Center Length | 160 mm               |
|-------------------------|----------------------|
| Collection              | Bar Pull             |
| Colour Group            | Silver               |
| Finish Code             | Brushed Satin Nickel |
| Handle Diameter         | 12 mm                |
| Material                | Solid Steel          |
| Overall Length          | 224 mm               |
| Projection (Height)     | 32 mm                |
| Style Family            | Contemporary         |