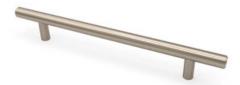

## Modern Bar Pull 160mm Brushed Satin Nickel

## Part Number: 9303-160-BSN

Modern Bar Pull, 160mm, Brushed Satin Nickel

The solid bar pull is an extremely popular choice that complements many kitchen designs.

| Center to Center Length | 160 mm               |
|-------------------------|----------------------|
| Collection              | Bar Pull             |
| Colour Group            | Silver               |
| Finish Code             | Brushed Satin Nickel |
| Handle Diameter         | 12 mm                |
| Material                | Solid Steel          |
| Overall Length          | 224 mm               |
| Projection (Height)     | 32 mm                |
| Style Family            | Contemporary         |