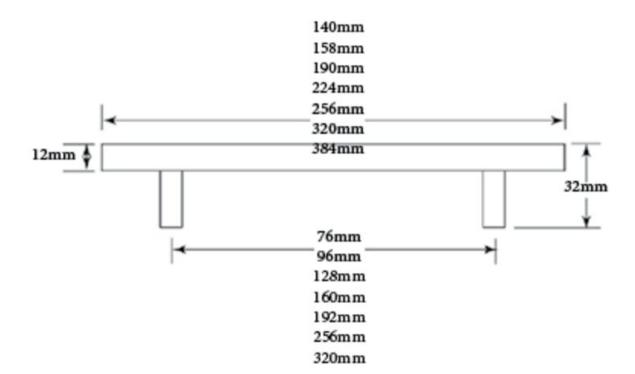

 Center to Center Length
 192 mm

 Collection
 Bar Pull

 Colour Group
 Silver

 Finish Code
 Brushed Satin Nickel

 Handle Diameter
 12 mm

 Material
 Solid Steel

 Overall Length
 256 mm

 Projection (Height)
 32 mm