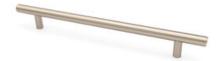

## Modern Bar Pull 192mm Brushed Satin Nickel

Part Number: 9303-192-BSN

Contemporary Bar Pull, 192mm, Brushed Satin Nickel

The solid bar pull is an extremely popular choice that complements many kitchen designs.

 Center to Center Length
 192 mm

 Collection
 Bar Pull

 Colour Group
 Silver

 Finish Code
 Brushed Satin Nickel

 Handle Diameter
 12 mm

 Material
 Solid Steel

 Overall Length
 256 mm

 Projection (Height)
 32 mm

 Style Family
 Contemporary