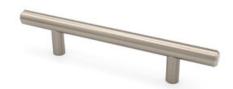

## Modern Bar Pull 96mm Brushed Satin Nickel

Part Number: 9303-96-BSN

Contemporary Bar Pull, 96mm, Brushed Satin Nickel

The solid bar pull is an extremely popular choice that complements many kitchen designs.