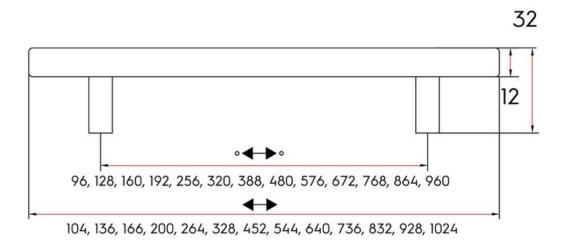

Center to Center Length ----- 96 mm Collection - - - - - Bar Pull Colour Group - - - - Silver Finish Code ----- Brushed Satin Nickel Handle Diameter - - - - 12 mm Overall Length - - - - 160 mm Projection (Height) ----- 32 mm Style Family - - - - Contemporary