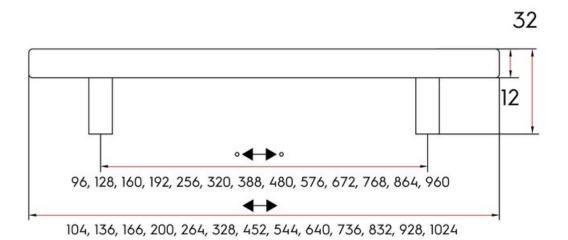

## Modern Bar Pull 76mm Brushed Satin Nickel

Part Number: 9303-76-BSN

Modern Bar Pull, 76mm, Brushed Satin Nickel

The solid bar pull is an extremely popular choice that complements many kitchen designs.