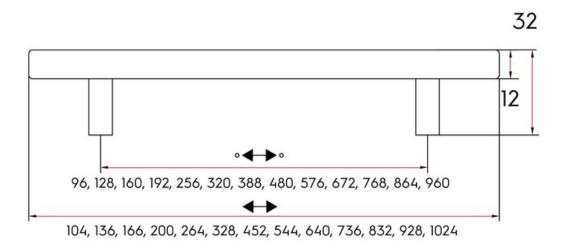

Part Number: 9303-256-BSN

Contemporary Bar Pull, 256mm, Brushed Satin Nickel

The solid bar pull is an extremely popular choice that complements many kitchen designs.

Style Family - - - - Contemporary