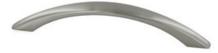

## Modern Bar Pull 128mm Brushed Satin Nickel

## Part Number: 9350-128-BSN

Alumina Contemporary Pull (9350)

A clean and graceful arch pull with a flattened palm area providing an easy-tograsp surface.

| Center to Center Length | 128 mm               |
|-------------------------|----------------------|
| Collection              | Alumina              |
| Colour Group            | Silver               |
| Finish Code             | Brushed Satin Nickel |
| Material                | Aluminum Diecast     |
| Overall Length          | 155 mm               |
| Projection (Height)     | 27 mm                |
| Style Family            | Contemporary         |