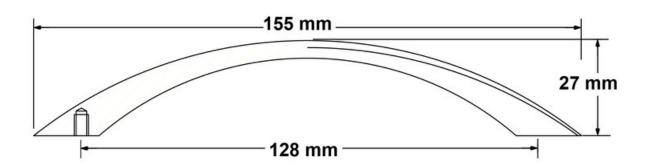

## Part Number: 9350-128-BSN

Alumina Contemporary Pull (9350)

A clean and graceful arch pull with a flattened palm area providing an easy-tograsp surface.

| Center to Center Length | 128 mm               |
|-------------------------|----------------------|
| Collection              | Alumina              |
| Colour Group            | Silver               |
| Finish Code             | Brushed Satin Nickel |
| Material                | Aluminum Diecast     |
| Overall Length          | 155 mm               |
| Projection (Height)     | 27 mm                |
| Style Family            | Contemporary         |