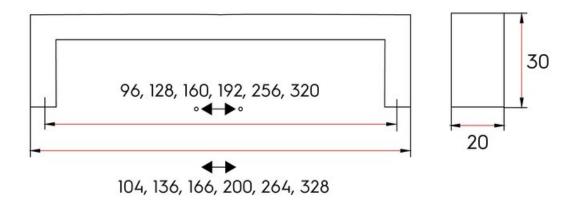

 Center to Center Length
 128 mm

 Collection
 Bedford

 Colour Group
 Silver

 Finish Code
 Brushed Satin Nickel

 Material
 Aluminum Diecast

 Overall Length
 136 mm

 Projection (Height)
 30 mm

 Style Family
 Contemporary

 Width
 19 mm