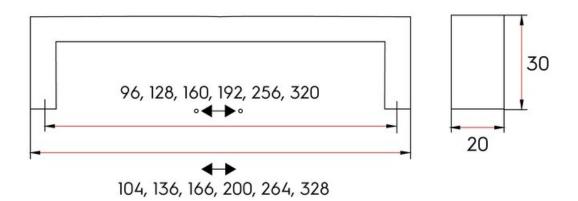

## Bedford Pull 256mm Brushed Satin Nickel

Part Number: 9351-256-BSN

Bedford Modern Pull, 256mm, Brushed Satin Nickel

The Bedford's sleek lines and hidden curves perfectly match modern kitchen trends.