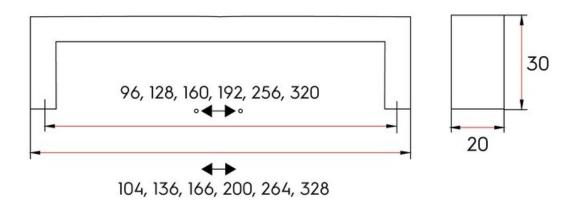

## **Bedford Pull 96mm Brushed Satin** Nickel

Part Number: 9351-96-BSN

Bedford Modern Pull, 96mm, Brushed Satin Nickel

The Bedford's sleek lines and hidden curves perfectly match modern kitchen trends.

Center to Center Length ----- 96 mm Collection - - - - - Bedford Colour Group - - - - Silver Finish Code ----- Brushed Satin Nickel Material - - - - Aluminum Diecast Overall Length - - - - 104 mm Projection (Height) - - - - 30 mm Style Family - - - - Contemporary