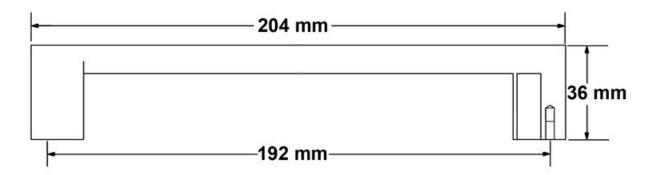

## Alumina Pull 192mm Brushed Satin Nickel

Part Number: 9352-192-BSN

Alumina Contemporary Pull, 192mm, Brushed Satin Nickel

A contemporary take on the square bar pull with slightly beveled edges will suit any modern design.