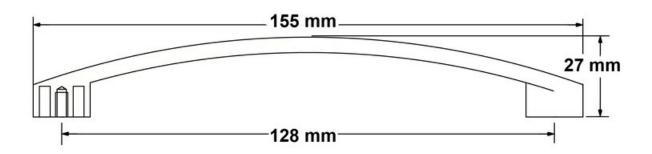

## Part Number: 9353-128-BSN

Alumina Contemporary Pull, 128mm, Brushed Satin Nickel

A graceful, arching pull with a comfortable, easy-to-grip handle and short, solid feet.

| Center to Center Length | 128 mm               |
|-------------------------|----------------------|
| Collection              | Alumina              |
| Colour Group            | Silver               |
| Finish Code             | Brushed Satin Nickel |
| Material                | Aluminum Diecast     |
| Overall Length          | 155 mm               |
| Projection (Height)     | 27 mm                |
| Style Family            | Contemporary         |