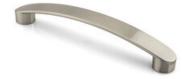

## Alumina Pull 128mm Brushed Satin Nickel

## Part Number: 9353-128-BSN

Alumina Contemporary Pull, 128mm, Brushed Satin Nickel

A graceful, arching pull with a comfortable, easy-to-grip handle and short, solid feet.

| Center to Center Length | 128 mm               |
|-------------------------|----------------------|
| Collection              | Alumina              |
| Colour Group            | Silver               |
| Finish Code             | Brushed Satin Nickel |
| Material                | Aluminum Diecast     |
| Overall Length          | 155 mm               |
| Projection (Height)     | 27 mm                |
| Style Family            | Contemporary         |