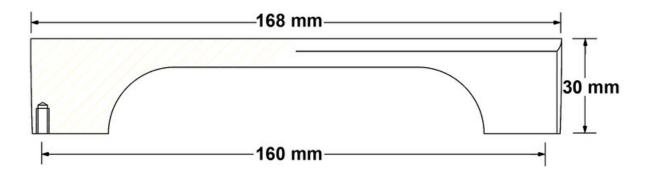

 Center to Center Length
 160 mm

 Collection
 Alumina

 Colour Group
 Silver

 Finish Code
 Brushed Satin Nickel

 Material
 Aluminum Diecast

 Overall Length
 168 mm

 Projection (Height)
 30 mm

 Style Family
 Contemporary