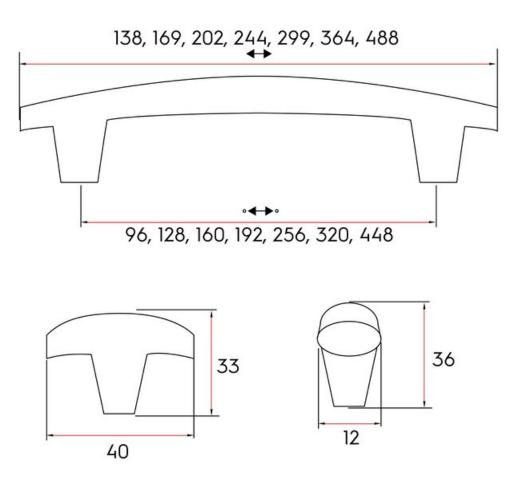

## Part Number: 9370-160-PC

Dunbar Modern Pull, 160mm, Polished Chrome

The Dunbar's sleek, curved design fits virtually any furniture or cabinetry application.

| Center to Center Length | 160 mm           |
|-------------------------|------------------|
| Collection              | - Dunbar         |
| Colour Group            | Silver           |
| Finish Code             | Polished Chrome  |
| Material                | Aluminum Diecast |
| Overall Length          | 201 mm           |
| Projection (Height)     | · 36 mm          |
| Style Family            | Contemporary     |
|                         |                  |