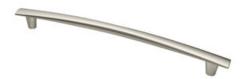

## **Dunbar Pull 256mm Brushed Nickel**

## Part Number: 9370-256-BNI

Dunbar Modern Pull, 256mm, Brushed Nickel

The Dunbar's sleek, curved design fits virtually any furniture or cabinetry application.

| Center to Center Length 256 mm |  |
|--------------------------------|--|
| Collection Dunbar              |  |
| Colour Group Silver            |  |
| Finish Code Brushed Nickel     |  |
| Material Aluminum Diecast      |  |
| Overall Length 297 mm          |  |
| Projection (Height) 36 mm      |  |
| Style Family Contemporary      |  |
|                                |  |

## **Product Description**

The *Modern* lineup is a wide selection of contemporary designs that embody sleek, flowing lines and on-trend finishes. These diverse knobs and pulls can bring life to your space by adding a modern touch to your design or complementing an overall fashionable theme.