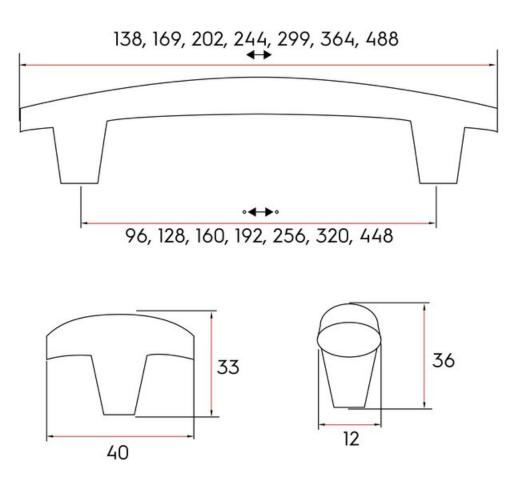

## Part Number: 9370-256-BNI

Dunbar Modern Pull, 256mm, Brushed Nickel

The Dunbar's sleek, curved design fits virtually any furniture or cabinetry application.

| Center to Center Length 256 mm |  |
|--------------------------------|--|
| Collection Dunbar              |  |
| Colour Group Silver            |  |
| Finish Code Brushed Nickel     |  |
| Material Aluminum Diecast      |  |
| Overall Length 297 mm          |  |
| Projection (Height) 36 mm      |  |
| Style Family Contemporary      |  |
|                                |  |