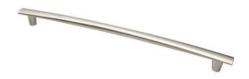

## **Dunbar Pull 320mm Brushed Nickel**

Part Number: 9370-320-BNI

Dunbar Contemporary Pull, 320mm, Brushed Nickel

The Dunbar's sleek, curved design fits virtually any furniture or cabinetry application.