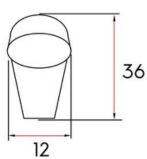

## **Dunbar Pull 320mm Brushed Nickel**

Part Number: 9370-320-BNI

Dunbar Contemporary Pull, 320mm, Brushed Nickel

The Dunbar's sleek, curved design fits virtually any furniture or cabinetry application.