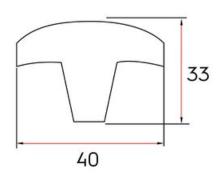

## **Dunbar Pull 320mm Brushed Nickel**

Part Number: 9370-320-BNI

Dunbar Contemporary Pull, 320mm, Brushed Nickel

The Dunbar's sleek, curved design fits virtually any furniture or cabinetry application.