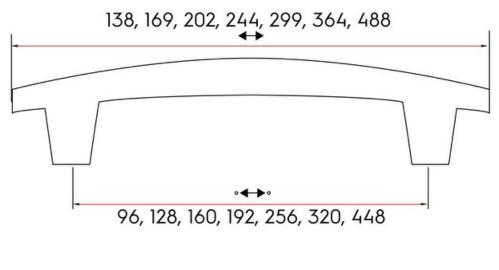

## **Dunbar Pull 320mm Brushed Nickel**

Part Number: 9370-320-BNI

Dunbar Contemporary Pull, 320mm, Brushed Nickel

The Dunbar's sleek, curved design fits virtually any furniture or cabinetry application.