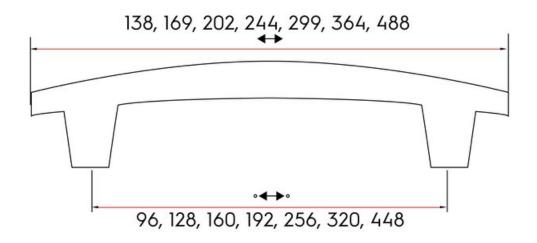

## **Dunbar Pull 96mm Polished Chrome**

Part Number: 9370-96-PC

Dunbar Modern Pull, 96mm, Polished Chrome

The Dunbar's sleek, curved design fits virtually any furniture or cabinetry application.