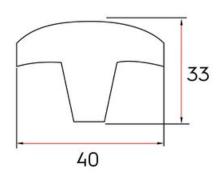

## **Dunbar Pull 96mm Polished Chrome**

Part Number: 9370-96-PC

Dunbar Modern Pull, 96mm, Polished Chrome

The Dunbar's sleek, curved design fits virtually any furniture or cabinetry application.